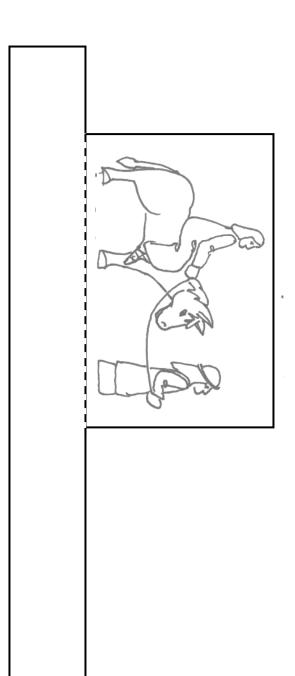

## Triumphal Entry Scene Craft SUPPLIES

- Jerusalem city sheet (one per child.)
- Jesus on the donkey (one per child)
- Crayons, markers or colored pencils
- Scissors

### **RELATE**

- Cut a slit on the line in the road.
- Cut out Jesus on the donkey.
- Color Jesus and the city sheets.
- When they are done they can color Jesus on the donkey and fold on the dotted line.
- Then fold the city scene on dotted line.
- Slide Jesus on the donkey into slit on the city scene.