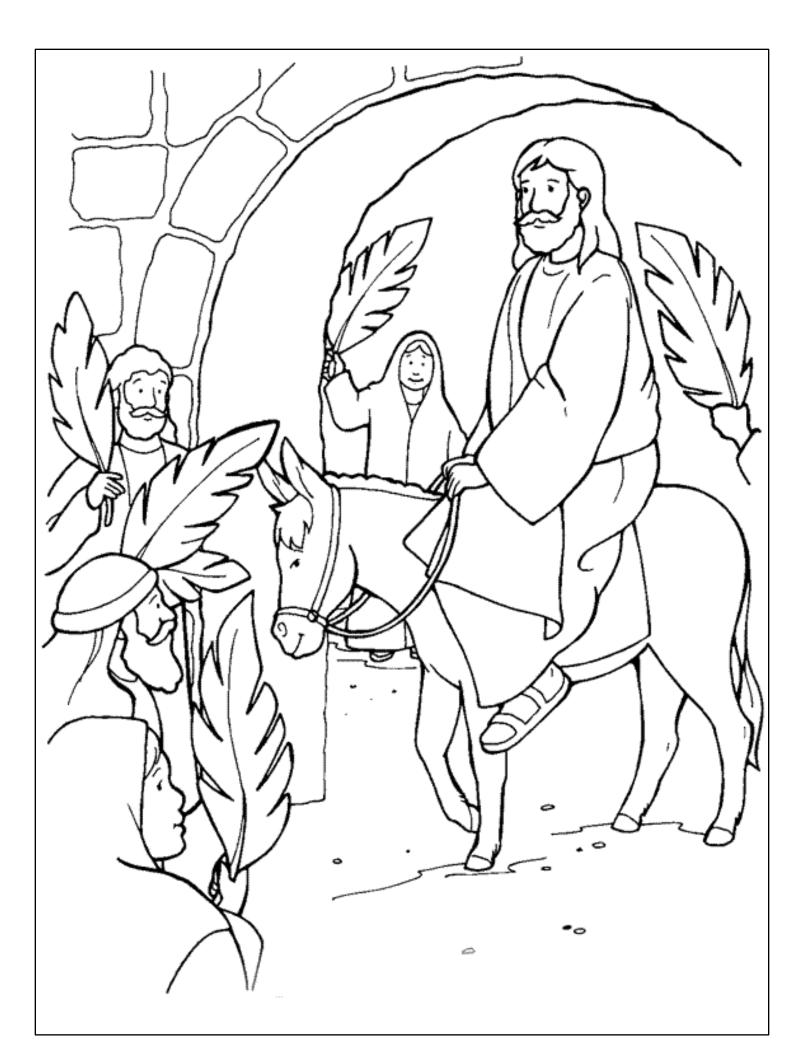

# March 28<sup>th</sup> Jesus is King

(Triumphal Entry)

### **RELATE**

- Cut a slit on the line in the road.
- Cut out Jesus on the donkey.
- Color Jesus and the city sheets.
- When they are done they can color Jesus on the donkey and fold on the dotted line.
- Then fold the city scene on dotted line.
- Slide Jesus on the donkey into slit on the city scene.