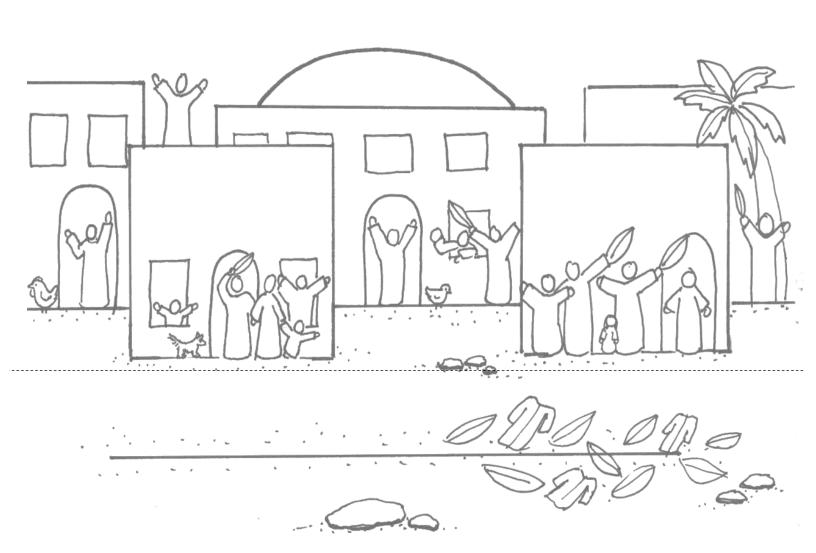

## Triumphal Entry Scene Craft SUPPLIES

- Jerusalem city sheet (one per child.)
- Jesus on the donkey (one per child)
- Crayons, markers or colored pencils
- Scissors

### **RELATE**

- Cut a slit on the line in the road.
- Cut out Jesus on the donkey.
- Color Jesus and the city sheets.
- When they are done they can color Jesus on the donkey and fold on the dotted line.
- Then fold the city scene on dotted line.
- Slide Jesus on the donkey into slit on the city scene.