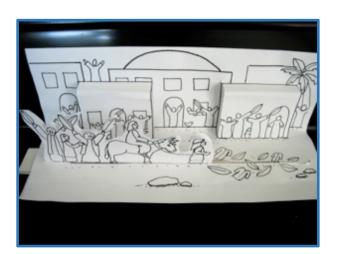

## Triumphal Entry Scene Craft SUPPLIES

- Jerusalem city sheet (one per child.)
- Jesus on the donkey (one per child)
- Crayons, markers or colored pencils
- Scissors

### **RELATE**

- Cut a slit on the line in the road.
- Cut out Jesus on the donkey.
- Color Jesus and the city sheets.
- When they are done they can color Jesus on the donkey and fold on the dotted line.
- Then fold the city scene on dotted line.
- Slide Jesus on the donkey into slit on the city scene.